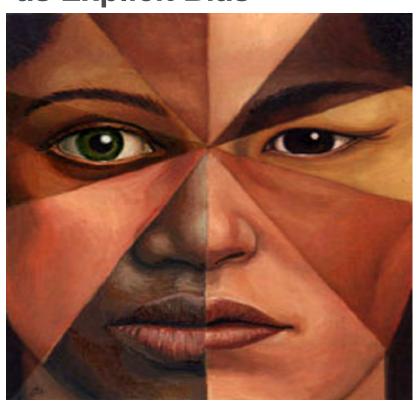

# Conscious Bias vs. Unconscious Bias

# Conscious – also known as Explicit Bias