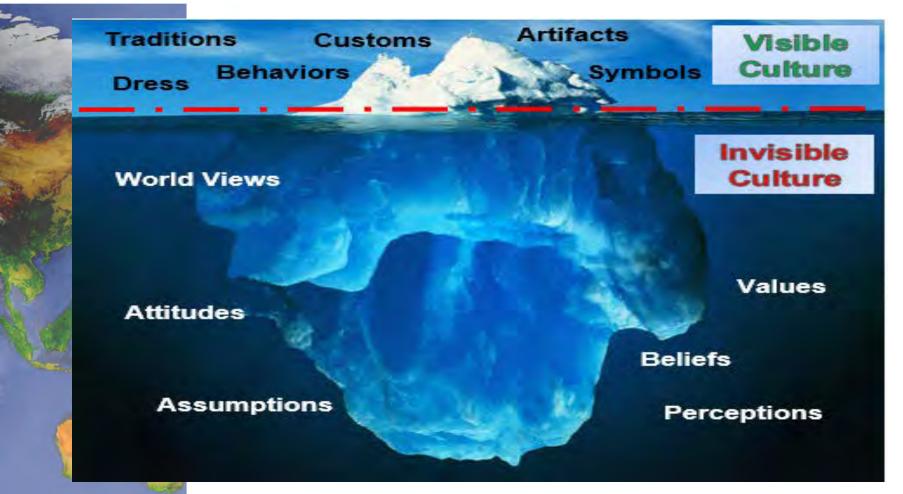

# Cultural Lens

can identify about culture that are E?

can identify about culture that are NOT VISIBLE?

### Cultural Iceberg