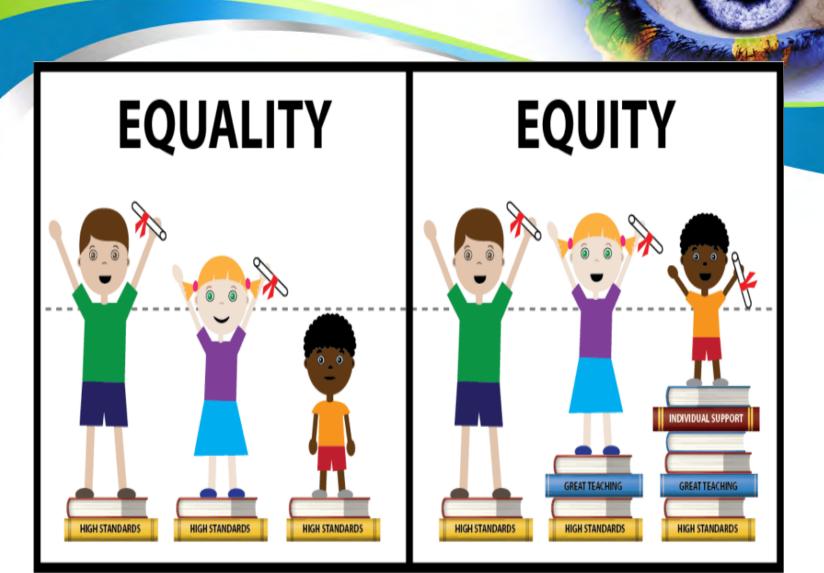

### **Equality versus Equity**

- Equality each
   person getting the
   same amount or portion
   of something. All things
   are equal.
- Equity says –
- Each person gets
   exactly what they
   need, with no
   reflection on others.