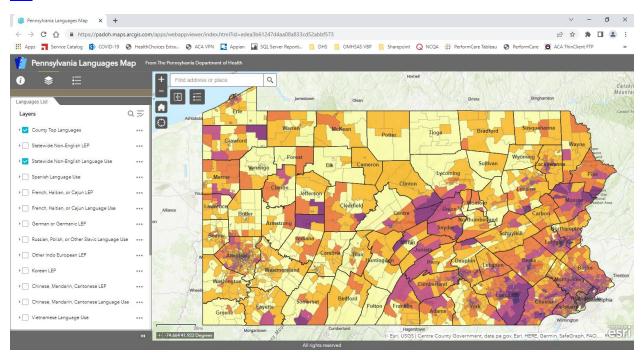

#### PerformCare's Counties Top 5 Languages and Census tract language information

The screen shot below shows how additional information on language data, including census tract level data, is available by visiting the clickable map at:

https://padoh.maps.arcgis.com/apps/webappviewer/index.html?id=edea3b61247d4aa08a833cd52abbf 573

The Top Five Languages For Cumberland County Are: