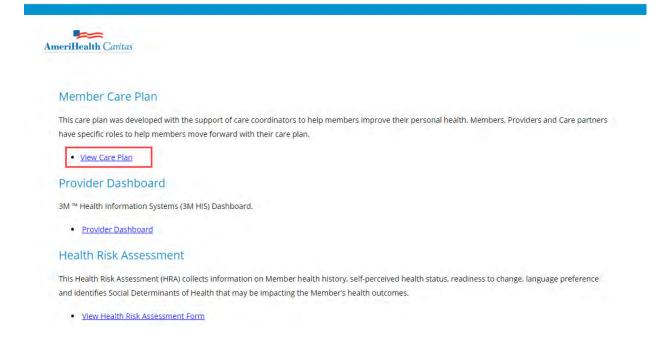

Please refer to the Jiva Provider Portal Guide for details on this application.

https://pa.performcare.org/assets/pdf/providers/resources-information/navinet/providerportal-guidelines.pdf

*The Member Care Plan details can be accessed through the Forms & Dashboards workflow of NaviNet.* This care plan was developed with the support of Physical Health plans and PerformCare to help members improve their personal health. Members, Providers and Care partners have specific roles to help members move forward with their care plan.

#### Guidelines for viewing a Member Care Plan in NaviNet:

- 1. Under Workflows for this Plan on Plan Central, select Forms and Dashboards.
- 2. Select the View Care Plan link in the Member Care Plan section.