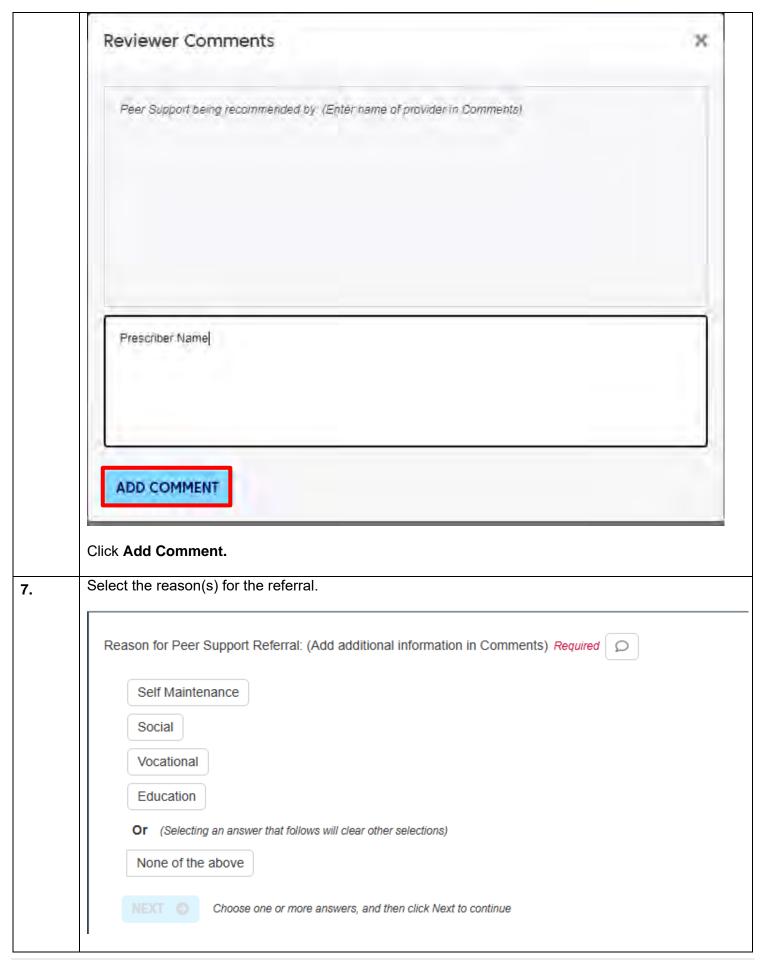

## InterQual Assessment for Peer Support Authorizations

For Peer Support authorizations to be completed, the InterQual Assessment must be completed as instructed below. Most authorizations will be auto approved, which allows providers to obtain the authorization approval immediately.

NOTE: While progressing through the questions below, if the next question does not appear and

No remaining questions. Click View Recommendations to continue appears in the lower left corner, the answer to the question has triggered a medical necessity review of the authorization and the authorization will be pended.