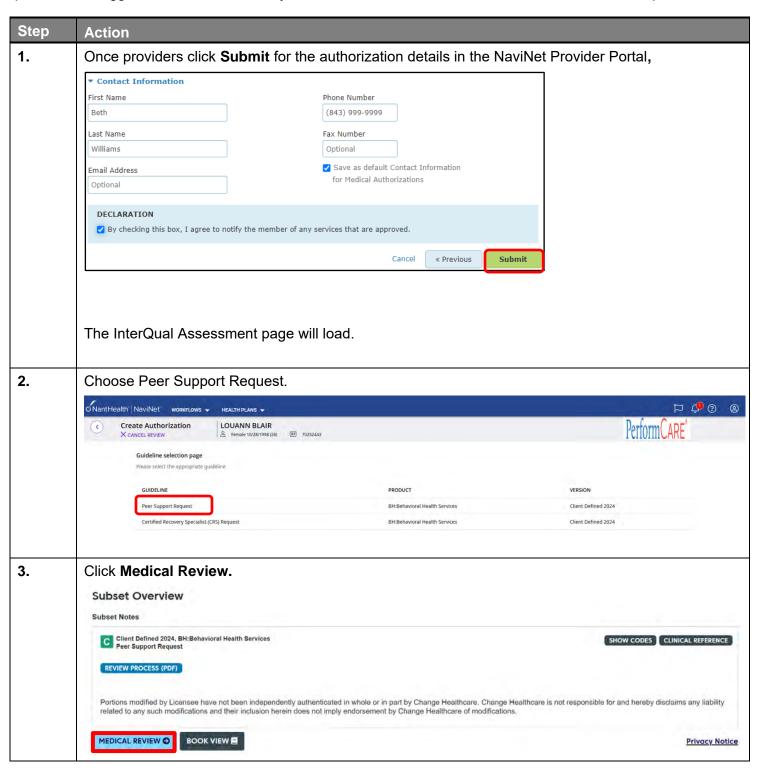

## InterQual Assessment for Peer Support Authorizations

For Peer Support authorizations to be completed, the InterQual Assessment must be completed as instructed below. Most authorizations will be auto approved, which allows providers to obtain the authorization approval immediately.