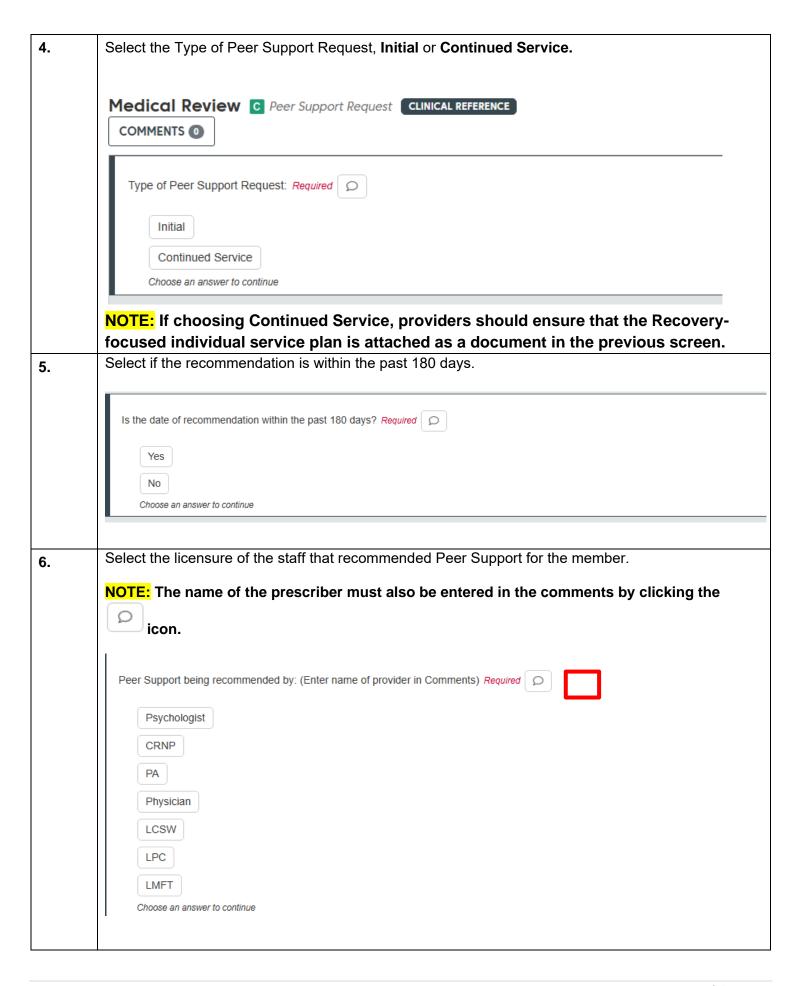

## InterQual Assessment for Peer Support Authorizations

For Peer Support authorizations to be completed, the InterQual Assessment must be completed as instructed below. Most authorizations will be auto approved, which allows providers to obtain the authorization approval immediately.