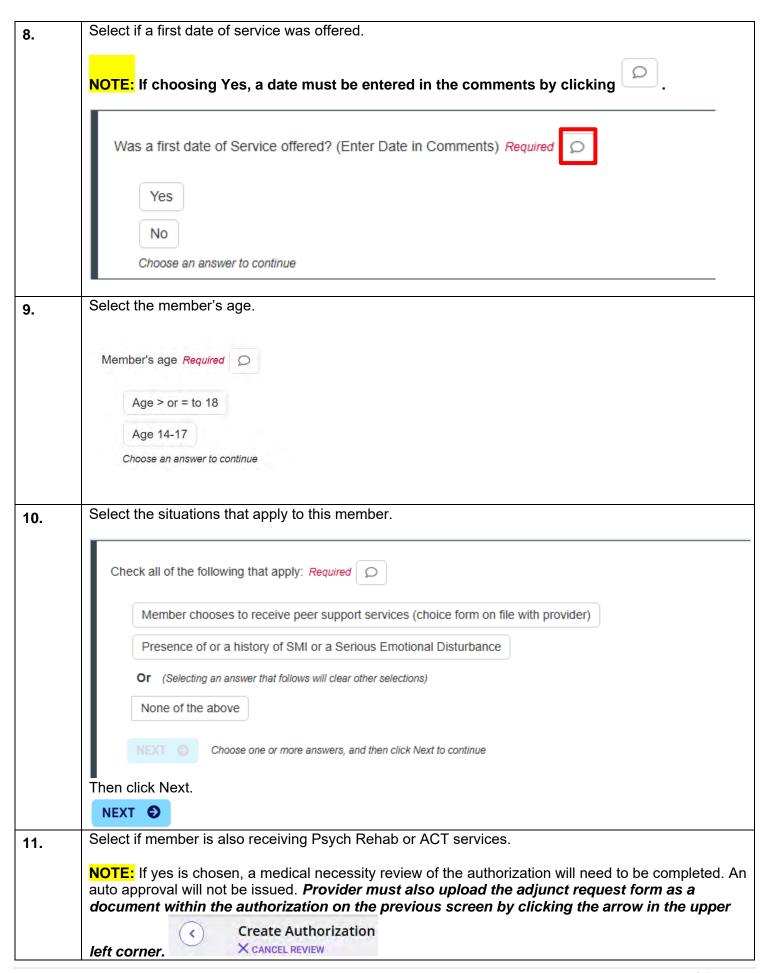

## InterQual Assessment for Peer Support Authorizations

For Peer Support authorizations to be completed, the InterQual Assessment must be completed as instructed below. Most authorizations will be auto approved, which allows providers to obtain the authorization approval immediately.

NOTE: While progressing through the questions below, if the next question does not appear and

No remaining questions. Click View Recommendations to continue appears in the lower left corner, the answer to the question has triggered a medical necessity review of the authorization and the authorization will be pended.