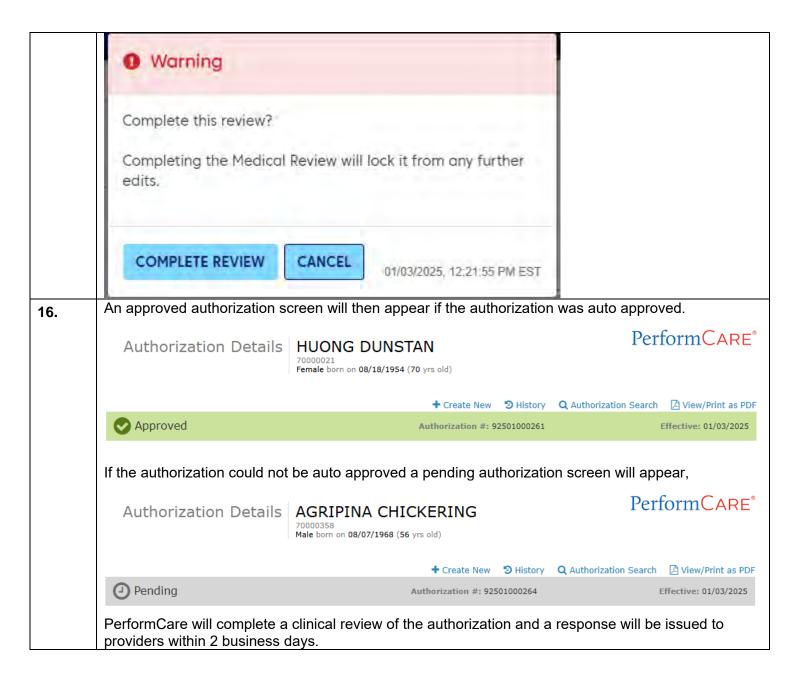

## InterQual Assessment for Peer Support Authorizations

For Peer Support authorizations to be completed, the InterQual Assessment must be completed as instructed below. Most authorizations will be auto approved, which allows providers to obtain the authorization approval immediately.

NOTE: While progressing through the questions below, if the next question does not appear and

No remaining questions. Click View Recommendations to continue appears in the lower left corner, the answer to the question has triggered a medical necessity review of the authorization and the authorization will be pended.













Providers can view an Interqual Assessments completed by clicking on Auth Details of an approved authorization and then scrolling to the Documents section,

## ▼ Documents (1)

|   | Name                              | Source                             |
|---|-----------------------------------|------------------------------------|
| 1 | Peer Support Request Criteria Met | nparamasivam1<br>01/03/2025 4:54am |