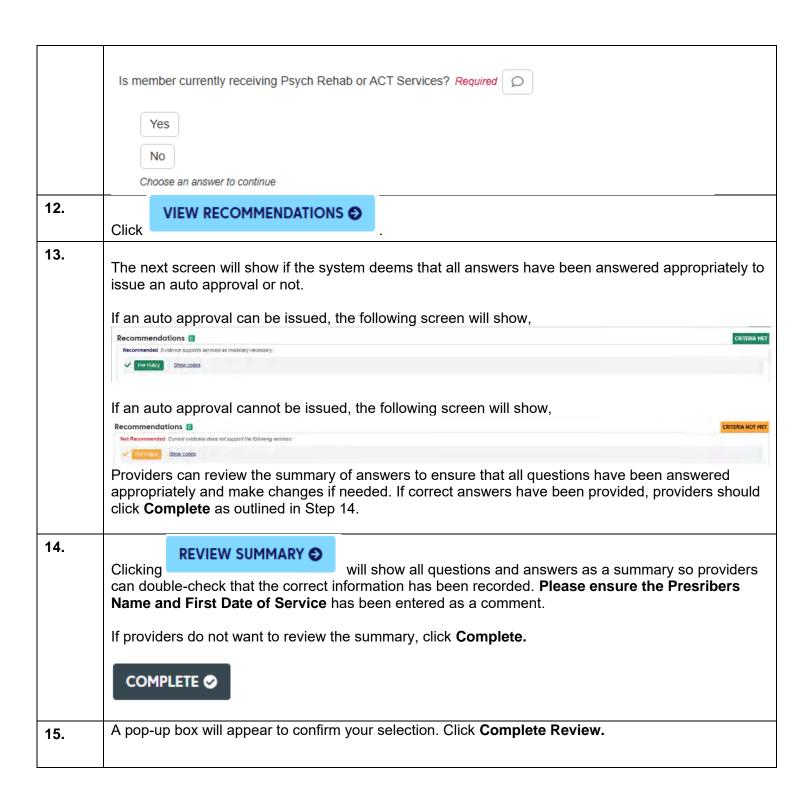

## InterQual Assessment for Peer Support Authorizations

For Peer Support authorizations to be completed, the InterQual Assessment must be completed as instructed below. Most authorizations will be auto approved, which allows providers to obtain the authorization approval immediately.

NOTE: While progressing through the questions below, if the next question does not appear and

No remaining questions. Click View Recommendations to continue appears in the lower left corner, the answer to the question has triggered a medical necessity review of the authorization and the authorization will be pended.













Providers can view an Interqual Assessments completed by clicking on Auth Details of an approved authorization and then scrolling to the Documents section,

## ▼ Documents (1)

|   | Name                              | Source                             |
|---|-----------------------------------|------------------------------------|
| 1 | Peer Support Request Criteria Met | nparamasivam1<br>01/03/2025 4:54am |